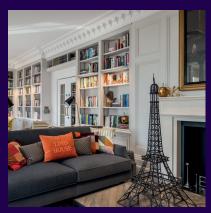

#### **Property specifications:**

- Open plan living room and kitchen
- Kitchen is fitted with SieMatic handleless units and integrated appliances
- Main bedroom with en suite on first floor
- Large second bedroom with additional storage, located on second floor
- Separate WC on first floor
- Guest bathroom
- Third room is perfect for use as a study, located on second floor
- Spacious hallway and landing, with plenty of storage