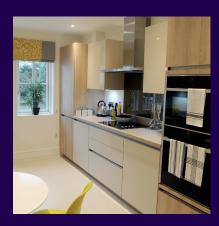

#### **Property specifications:**

- Open plan living room and kitchen
- Kitchen is fitted with SieMatic handleless units and integrated appliances
- Main bedroom with en suite on first floor
- Large second bedroom with additional storage, located on second floor
- Separate WC on first floor
- Guest bathroom
- Third room is perfect for use as a study, located on second floor
- Spacious hallway and landing, with plenty of storage