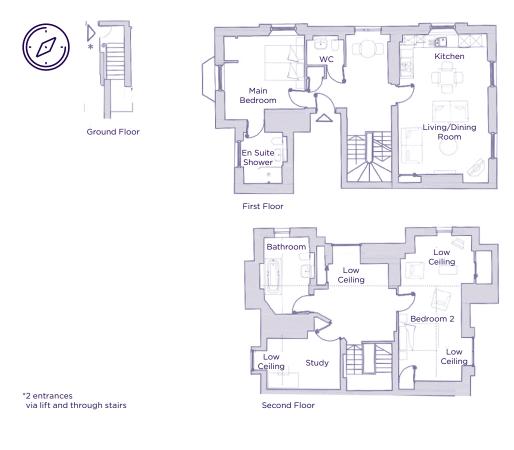

## THE LAYOUT

#### 5 Southlands, Plot 17. Audley Ellerslie Abbey Road, Malvern, Worcestershire WR14 3HL

| 1etric (m)  | Imperial (ft)                          |
|-------------|----------------------------------------|
| .62 x 4.63  | 25'0" x 15'2"                          |
| l.13 x 3.78 | 13'7" x 12'5"                          |
| .38 x 3.75  | 24'3" x 12'3"                          |
| l.28 x 3.67 | 14'0" x 12'0"                          |
| ,           | .62 x 4.63<br>.13 x 3.78<br>.38 x 3.75 |

These floorplans are illustrative and for marketing purposes only. Maximum measurements are shown. Wardrobes not included in the overall room dimensions. Furniture shown to illustrate possible room layouts and not included in sale. Designs vary according to plot. All details should be checked at the Sales Office. 25 September 2017.