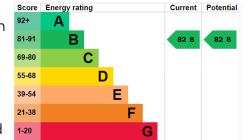

## Fees

Monthly management fee £1224.05 Annual ground rent £500 Parking: No parking fees apply

Bistro credit: £82.21 Council Tax Band: D