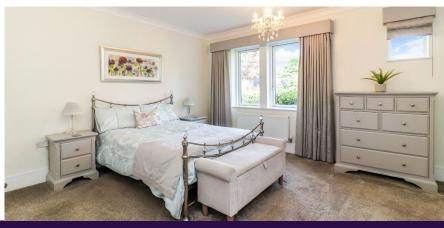

The main bedroom benefits from built in wardrobes and an en-suite shower room. Guest cloakroom with additional large storage cupboard. The kitchen is separate to the lounge and is fully equipped with a SieMatic kitchen with integrated Neff appliances including Neff fridge/freezer, Neff fan assisted oven, hob, dishwasher and washer/dryer.

### **Key Features:**

- Large bedroom with built in wardrobes
- En-suite shower room with Villeroy and Bosch sanitaryware
- Guest cloakroom
- Remote control terrace sunshades
- Allocated parking space
- Guest Suite for visitor use (subject to costs and availability)

#### ONE YEAR FREE MONTHLY MANAGEMENT FEE

Chalfont St Peter, Buckinghamshire SL9 OEH

www.audleyvillages.co.uk

| Internal Measurements | Metric (m)  | Imperial (ft) |
|-----------------------|-------------|---------------|
| Living room / Dining  | 4.95 × 4.50 | 16'2" x 14'8' |
| Master bedroom        | 4.38 × 4.17 | 14'4" x 13'7' |
| Kitchen               | 3.74 × 2.44 | 12'3" x 8'0"  |
| Terrace (approx.)     | 4.56 x 3.00 | 15' x 10'     |
| Approx sq ft          | 750         |               |