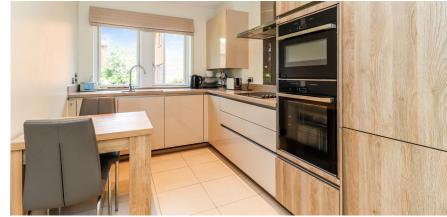

The main bedroom benefits from built in wardrobes and an en-suite shower room. Guest cloakroom with additional large storage cupboard. The kitchen is separate to the lounge and is fully equipped with a SieMatic kitchen with integrated Neff appliances including Neff fridge/freezer, Neff fan assisted oven, hob, dishwasher and washer/dryer.

#### ONE YEAR FREE MONTHLY MANAGEMENT FEE

Chalfont St Peter, Buckinghamshire SL9 OEH

www.audleyvillages.co.uk

| Internal Measurements | Metric (m)  | Imperial (ft) |
|-----------------------|-------------|---------------|
| Living room / Dining  | 4.95 × 4.50 | 16'2" x 14'8' |
| Master bedroom        | 4.38 × 4.17 | 14'4" x 13'7' |
| Kitchen               | 3.74 × 2.44 | 12'3" x 8'0"  |
| Terrace (approx.)     | 4.56 x 3.00 | 15' x 10'     |
| Approx sq ft          | 750         |               |