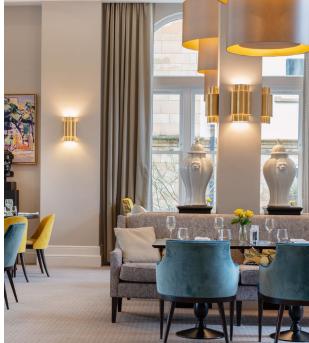

sk the sales team for more information.

Viewing by appointment with the sales office. 01629 733 337 stelphinssales@audleyvillages.co.uk

















| Internal Measurements     | Metric (m)  | Imperial (ft) |  |
|---------------------------|-------------|---------------|--|
| Living room / Dining room | 3.65 x 5.30 | 12'0" x 17'4" |  |
| Kitchen                   | 2.55 x 2.70 | 8'4" X 8'9"   |  |
| Main Bedroom              | 3.90 x 3.45 | 12'8" x 11'3" |  |
| Bedroom two               | 2.75 x 4.15 | 9'0" x 13'6"  |  |
| Total Sq Ft 904           |             |               |  |

Built in wardrobes in bedrooms have not been included in the overall dimensions. Maximum measurements shown. Furniture shown to illustrate possible room layouts and not included in sale.