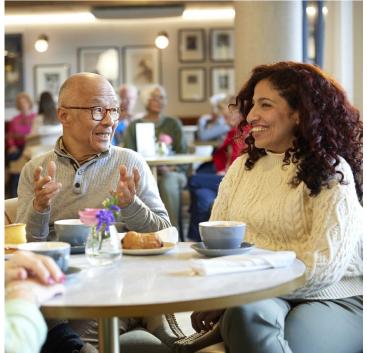

ask the sales team for more information.

Viewing by appointment with the sales office. 01629 733 337 stelphinssales@audleyvillages.co.uk

















| Internal Measurements     | Metric (m)  | Imperial (ft) |  |
|---------------------------|-------------|---------------|--|
| Living room / Dining room | 3.65 x 5.30 | 12'0" x 17'4" |  |
| Kitchen                   | 2.55 x 2.70 | 8'4" X 8'9"   |  |
| Main Bedroom              | 3.90 x 3.45 | 12'8" x 11'3" |  |
| Bedroom two               | 2.75 x 4.15 | 9'0" x 13'6"  |  |
| Total Sq Ft 904           |             |               |  |

Built in wardrobes in bedrooms have not been included in the overall dimensions. Maximum measurements shown. Furniture shown to illustrate possible room layouts and not included in sale.