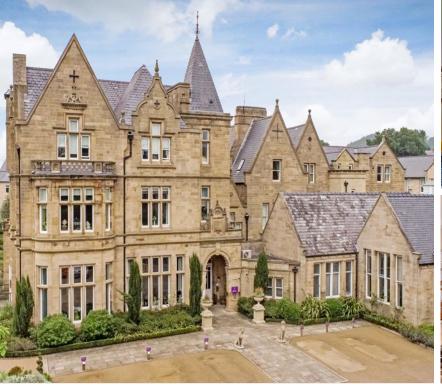

This charming semi-detached cottage has a light, bright lounge diner with a feature fireplace and French doors leading to a private enclosed garden. With beautiful southeast views from the front of the property and westerly views of the landscaped gardens to the rear. This cottage has ample storage space throughout with both bedrooms having ensuite facilities.