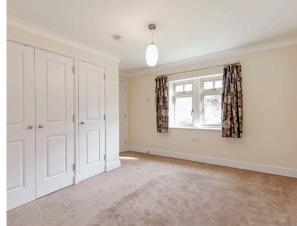

This charming semi-detached cottage has a light, bright lounge diner with a feature fireplace and French doors leading to a private enclosed garden. With beautiful southeast views from the front of the property and westerly views of the landscaped gardens to the rear. This cottage has ample storage space throughout with both bedrooms having ensuite facilities.

## **Key Features**

- Spacious entrance hallway with storage cupboard
- Downstairs cloakroom with a WC
- Fitted kitchen with Bosch integrated appliances including, microwave, fan assisted oven, washer/dryer, dishwasher, induction hob and fridge freezer
- Beautifull southeast facing lounge / diner
- Main bedroom with fitted wardrobes and an en suite bathroom
- Second bedroom with fitted wardrobes and an ensuite shower room
- Private enclosed garden with a terrace
- Located within easy access of the main house facilities
- Allocated car parking space available on a permit basis.
  (Audley reserve the right to reclaim the space should this no longer be required for the owner's personal car.)