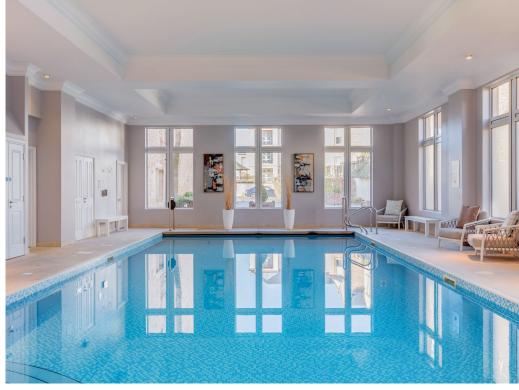

please ask the sales team for more information.

Viewing by appointment with the sales office. 01629 733 337 stelphinssales@audleyvillages.co.uk

















| Internal Measurements     | Metric (m)  | Imperial (ft) |  |
|---------------------------|-------------|---------------|--|
| Living room / Dining room | 3.65 x 5.30 | 12'0" x 17'4" |  |
| Kitchen                   | 2.55 x 2.70 | 8'4" X 8'9"   |  |
| Main Bedroom              | 3.90 x 3.45 | 12'8" x 11'3" |  |
| Bedroom two               | 2.75 x 4.15 | 9'0" x 13'6"  |  |
| Total Sq Ft 904           |             |               |  |

Built in wardrobes in bedrooms have not been included in the overall dimensions. Maximum measurements shown. Furniture shown to illustrate possible room layouts and not included in sale.