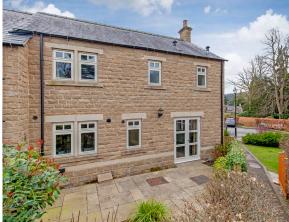

This charming semi-detached cottage has a light, bright lounge diner with a feature fireplace and French doors leading to a private enclosed garden. With beautiful southeast views from the front of the property and westerly views of the landscaped gardens to the rear. This cottage has ample storage space throughout with both bedrooms having ensuite facilities.