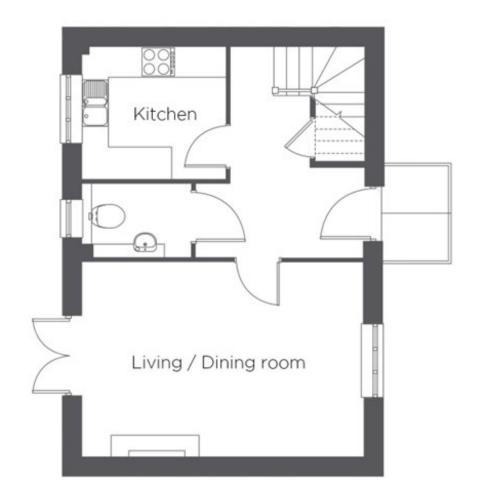

Viewing by appointment with the sales office. 01629 733 337 stelphinssales@audleyvillages.co.uk

| Internal Measurements     | Metric (m)  | Imperial (ft) |  |
|---------------------------|-------------|---------------|--|
| Living room / Dining room | 3.65 x 5.30 | 12'0" x 17'4" |  |
| Kitchen                   | 2.55 x 2.70 | 8'4" X 8'9"   |  |
| Main Bedroom              | 3.90 x 3.45 | 12'8" x 11'3" |  |
| Bedroom two               | 2.75 x 4.15 | 9'0" x 13'6"  |  |
| Total Sq Ft 904           |             |               |  |

Built in wardrobes in bedrooms have not been included in the overall dimensions. Maximum measurements shown. Furniture shown to illustrate possible room layouts and not included in sale.