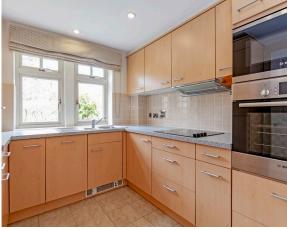

This charming semi-detached cottage has a light, bright lounge diner with a feature fireplace and French doors leading to a private enclosed garden. With beautiful southeast views from the front of the property and westerly views of the landscaped gardens to the rear. This cottage has ample storage space throughout with both bedrooms having ensuite facilities.

## **Key Features**

- Spacious entrance hallway with storage cupboard
- Downstairs cloakroom with a WC
- Fitted kitchen with Bosch integrated appliances including, microwave, fan assisted oven, washer/dryer, dishwasher, induction hob and fridge freezer
- Beautifull southeast facing lounge / diner
- Main bedroom with fitted wardrobes and an en suite bathroom
- Second bedroom with fitted wardrobes and an ensuite shower room
- Private enclosed garden with a terrace
- Located within easy access of the main house facilities
- Allocated car parking space available on a permit basis.
  (Audley reserve the right to reclaim the space should this no longer be required for the owner's personal car.)