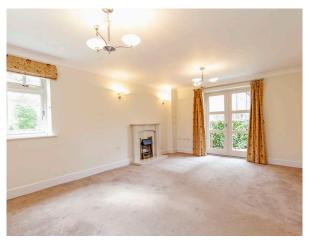

## **Key Features**

- Spacious entrance hallway with storage cupboard
- Downstairs cloakroom with a WC
- Fitted kitchen with Bosch integrated appliances including, microwave, fan assisted oven, washer/dryer, dishwasher, induction hob and fridge freezer
- Beautifull southeast facing lounge / diner
- Main bedroom with fitted wardrobes and an en suite bathroom
- Second bedroom with fitted wardrobes and an ensuite shower room
- Private enclosed garden with a terrace
- Located within easy access of the main house facilities
- Allocated car parking space available on a permit basis.
  (Audley reserve the right to reclaim the space should this no longer be required for the owner's personal car.)