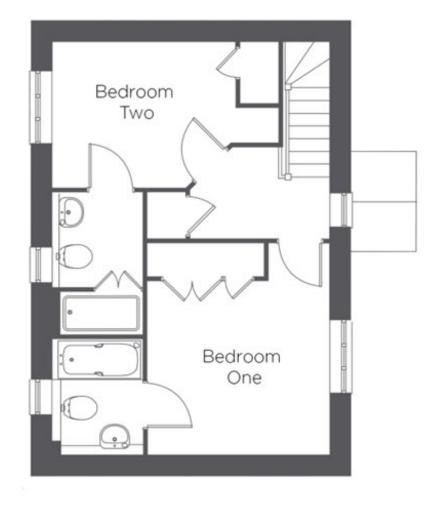

## **Key Features**

- Spacious entrance hallway with storage cupboard
- Downstairs cloakroom with a WC
- Fitted kitchen with Bosch integrated appliances including, microwave, fan assisted oven, washer/dryer, dishwasher, induction hob and fridge freezer
- Beautifull southeast facing lounge / diner
- Main bedroom with fitted wardrobes and an en suite bathroom
- Second bedroom with fitted wardrobes and an ensuite shower room
- Private enclosed garden with a terrace
- Located within easy access of the main house facilities
- Allocated car parking space available on a permit basis.
  (Audley reserve the right to reclaim the space should this no longer be required for the owner's personal car.)

Viewing by appointment with the sales office. 01629 733 337 stelphinssales@audleyvillages.co.uk

| Internal Measurements     | Metric (m)  | Imperial (ft) |  |
|---------------------------|-------------|---------------|--|
| Living room / Dining room | 3.65 x 5.30 | 12'0" x 17'4" |  |
| Kitchen                   | 2.55 x 2.70 | 8'4" X 8'9"   |  |
| Main Bedroom              | 3.90 x 3.45 | 12'8" x 11'3" |  |
| Bedroom two               | 2.75 x 4.15 | 9'0" x 13'6"  |  |
| Total Sq Ft 904           |             |               |  |