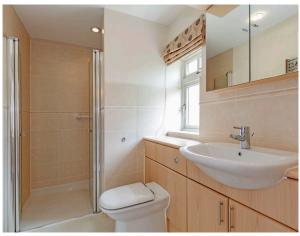

## **Key Features**

- Spacious entrance hallway with storage cupboard
- Downstairs cloakroom with a WC
- Fitted kitchen with Bosch integrated appliances including, microwave, fan assisted oven, washer/dryer, dishwasher, induction hob and fridge freezer
- Beautifull southeast facing lounge / diner
- Main bedroom with fitted wardrobes and an en suite bathroom
- Second bedroom with fitted wardrobes and an ensuite shower room
- Private enclosed garden with a terrace
- Located within easy access of the main house facilities
- Allocated car parking space available on a permit basis.
  (Audley reserve the right to reclaim the space should this no longer be required for the owner's personal car.)