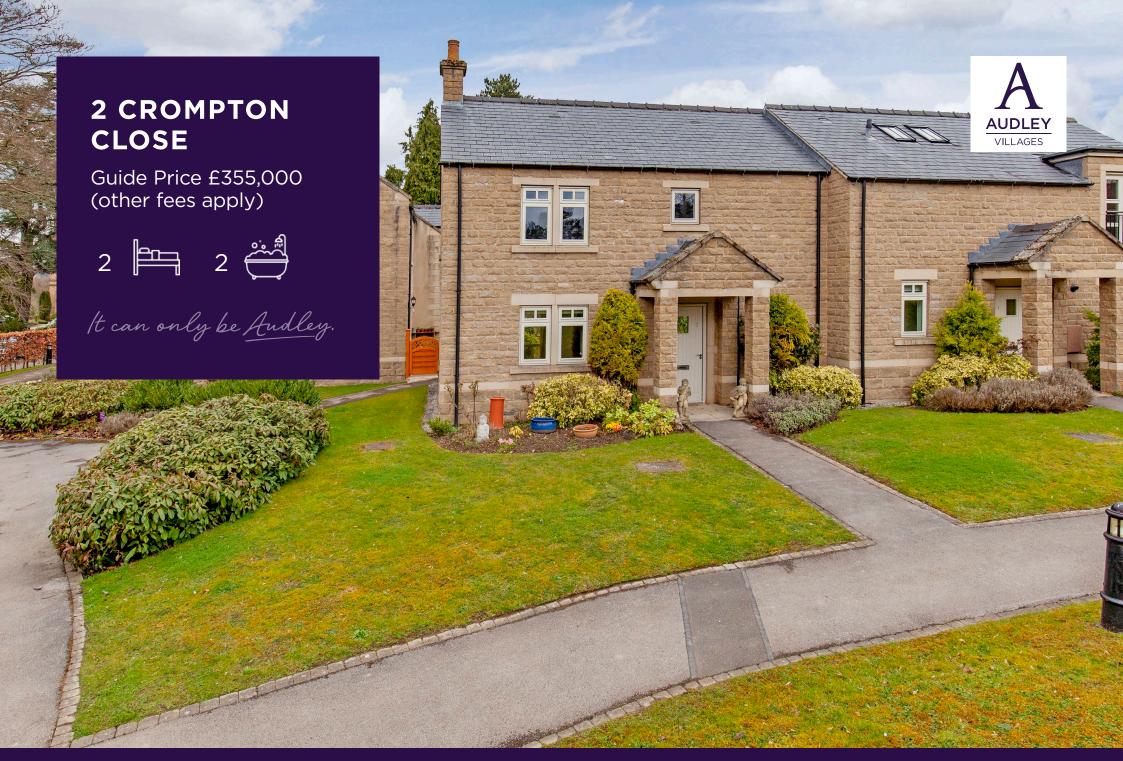

This charming semi-detached cottage has a light, bright lounge diner with a feature fireplace and French doors leading to a private enclosed garden. With beautiful southeast views from the front of the property and westerly views of the landscaped gardens to the rear. This cottage has ample storage space throughout with both bedrooms having ensuite facilities.

## **Key Features**

- Spacious entrance hallway with storage cupboard
- Downstairs cloakroom with a WC
- Fitted kitchen with Bosch integrated appliances including, microwave, fan assisted oven, washer/dryer, dishwasher, induction hob and fridge freezer
- Beautifull southeast facing lounge / diner
- Main bedroom with fitted wardrobes and an en suite bathroom
- Second bedroom with fitted wardrobes and an ensuite shower room
- Private enclosed garden with a terrace
- Located within easy access of the main house facilities
- Allocated car parking space available on a permit basis.
  (Audley reserve the right to reclaim the space should this no longer be required for the owner's personal car.)