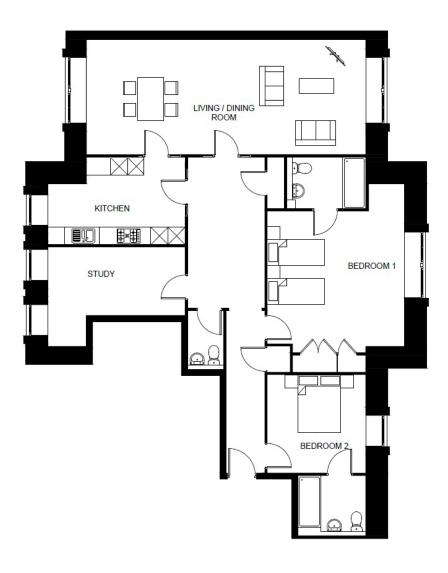

Viewing by appointment with the sales office.

01488 682 100

inglewoodsales@audleyvillages.co.uk

Audley Inglewood Hungerford Berkshire RG17 9AA www.audleyvillages.co.uk 01488 682 100

| Internal Measurements            | Metric (m) | Imperial (ft)   |
|----------------------------------|------------|-----------------|
| Living room / Dining room        | 9.7 X 4.0  | 31′11′′ x 13′1″ |
| Kitchen                          | 4.8 X 3.0  | 15′9′′ x 10′    |
| Main Bedroom                     | 4.8 X 5.6  | 15′8′′ x 18′5″  |
| Bedroom two                      | 3.4 X 3.4  | 11′3″x 11′3″    |
| Bedroom Three / Study            | 4.8 X 3.4  | 15′9′′ x 11′5″  |
| Apartment approx. Size: 1492sqft |            |                 |

Built in wardrobes in bedrooms have not been included in the overall dimensions. Maximum measurements shown.

Furniture shown to illustrate possible room layouts and not included in sale.

Audley Inglewood Hungerford Berkshire RG17 9AA www.audleyvillages.co.uk 01488 682 100