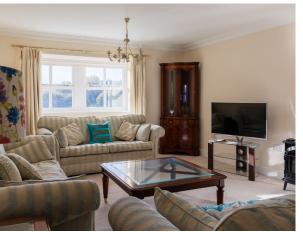

Audley Inglewood Hungerford Berkshire RG17 9AA www.audleyvillages.co.uk 01488 682 100

Providing very sizeable and well-presented accommodation, this dual aspect apartment is situated on the top (3<sup>rd</sup>) floor adjoining Inglewood House where access to the main facilities and Audley club are conveniently nearby. Available for the first time since it was bought from new over a decade ago, the apartment has benefited from recent re decoration throughout and boasts a very spacious living area enjoying countryside and village gardens views – furthermore, the property comprises a modern Siematic kitchen (that has been extended to include additional work top space and space for further free standing appliances), a large main bedroom with en suite shower room, a second double bedroom with en suite shower room and a third room affording excellent versatility. There is also a separate W.C leading from the hallway.

Viewing by appointment with the sales office.

01488 682 100

inglewoodsales@audleyvillages.co.uk

Audley Inglewood Hungerford Berkshire RG17 9AA www.audleyvillages.co.uk 01488 682 100

| Internal Measurements            | Metric (m) | Imperial (ft)   |
|----------------------------------|------------|-----------------|
| Living room / Dining room        | 9.7 X 4.0  | 31′11′′ x 13′1″ |
| Kitchen                          | 4.8 X 3.0  | 15′9′′ x 10′    |
| Main Bedroom                     | 4.8 X 5.6  | 15′8′′ x 18′5″  |
| Bedroom two                      | 3.4 X 3.4  | 11′3″x 11′3″    |
| Bedroom Three / Study            | 4.8 X 3.4  | 15′9′′ x 11′5″  |
| Apartment approx. Size: 1492sqft |            |                 |