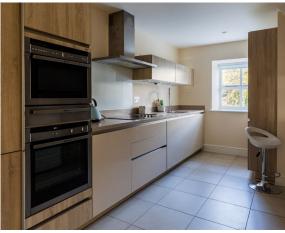

Audley Inglewood Hungerford Berkshire RG17 9AA www.audleyvillages.co.uk 01488 682 100

Providing very sizeable and well-presented accommodation, this dual aspect apartment is situated on the top (3<sup>rd</sup>) floor adjoining Inglewood House where access to the main facilities and Audley club are conveniently nearby. Available for the first time since it was bought from new over a decade ago, the apartment has benefited from recent re decoration throughout and boasts a very spacious living area enjoying countryside and village gardens views – furthermore, the property comprises a modern Siematic kitchen (that has been extended to include additional work top space and space for further free standing appliances), a large main bedroom with en suite shower room, a second double bedroom with en suite shower room and a third room affording excellent versatility. There is also a separate W.C leading from the hallway.

## Property specifications:

- Rare opportunity to acquire
- Spacious living accommodation
- Dual aspect enjoying countryside and garden views
- SieMatic kitchen with integrated appliances including fridge freezer, dishwasher, oven, hob, microwave oven, and a washer dryer
- Two en suite double bedrooms with shower rooms
- Study or third bedroom
- Separate W.C

Viewing by appointment with the sales office.

01488 682 100

inglewoodsales@audleyvillages.co.uk

Audley Inglewood Hungerford Berkshire RG17 9AA www.audleyvillages.co.uk 01488 682 100

| Internal Measurements            | Metric (m) | Imperial (ft)   |
|----------------------------------|------------|-----------------|
| Living room / Dining room        | 9.7 X 4.0  | 31′11′′ x 13′1″ |
| Kitchen                          | 4.8 X 3.0  | 15′9′′ x 10′    |
| Main Bedroom                     | 4.8 X 5.6  | 15′8′′ x 18′5″  |
| Bedroom two                      | 3.4 X 3.4  | 11′3″x 11′3″    |
| Bedroom Three / Study            | 4.8 X 3.4  | 15′9′′ x 11′5″  |
| Apartment approx. Size: 1492sqft |            |                 |