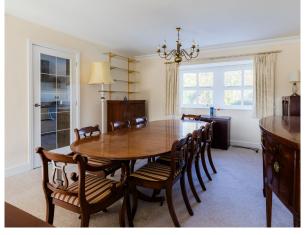

Audley Inglewood Hungerford Berkshire RG17 9AA www.audleyvillages.co.uk 01488 682 100

Providing very sizeable and well-presented accommodation, this dual aspect apartment is situated on the top (3<sup>rd</sup>) floor adjoining Inglewood House where access to the main facilities and Audley club are conveniently nearby. Available for the first time since it was bought from new over a decade ago, the apartment has benefited from recent re decoration throughout and boasts a very spacious living area enjoying countryside and village gardens views – furthermore, the property comprises a modern Siematic kitchen (that has been extended to include additional work top space and space for further free standing appliances), a large main bedroom with en suite shower room, a second double bedroom with en suite shower room and a third room affording excellent versatility. There is also a separate W.C leading from the hallway.

Viewing by appointment with the sales office.

01488 682 100

inglewoodsales@audleyvillages.co.uk

Audley Inglewood Hungerford Berkshire RG17 9AA www.audleyvillages.co.uk 01488 682 100

| Internal Measurements            | Metric (m) | Imperial (ft)   |
|----------------------------------|------------|-----------------|
| Living room / Dining room        | 9.7 X 4.0  | 31′11′′ x 13′1″ |
| Kitchen                          | 4.8 X 3.0  | 15′9′′ x 10′    |
| Main Bedroom                     | 4.8 X 5.6  | 15′8′′ x 18′5″  |
| Bedroom two                      | 3.4 X 3.4  | 11′3″x 11′3″    |
| Bedroom Three / Study            | 4.8 X 3.4  | 15′9′′ x 11′5″  |
| Apartment approx. Size: 1492sqft |            |                 |