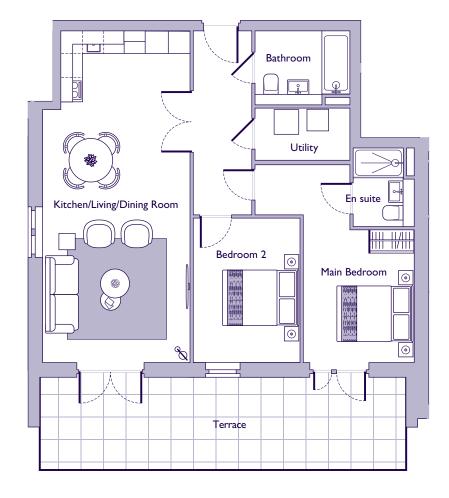

## THE LAYOUT

#### 19 Hillcrest House. Audley Shiplake Meadows, Meadow Chase, Reading Road, Henley-on-Thames RG9 3JN

| Internal Measurements      | Metric (m)  | Imperial (ft) |  |
|----------------------------|-------------|---------------|--|
| Kitchen/Living/Dining Room | 8.93 x 3.96 | 29'3" x 13'0" |  |
| Main Bedroom               | 5.33 x 2.99 | 17'5" x 9'10" |  |
| Bedroom 2                  | 3.88 x 2.89 | 12'9" x 9'6"  |  |
| Utility                    | 2.57 x 1.39 | 8'5" x 4'6"   |  |

These floor plans are illustrative and for marketing purposes only. Maximum measurements are shown with longer dimension quoted first. Dimensions are quoted for the main area of the room only. Built-in wardrobes not included in the overall room dimensions. Furniture shown to illustrate possible room layouts and not included in sale. Designs vary according to plot. All details should be checked at the Sales Office. July 2024.