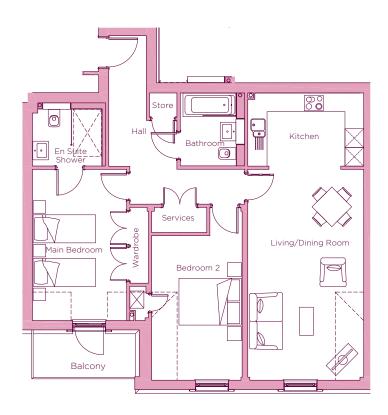

## THE LAYOUT

## 12 Mowbray Hall, Plot 33. Audley Cooper's Hill, Cooper's Hill Lane, Englefield Green, Surrey TW20 OLJ

| Internal Measurements | Metric (m)  | Imperial (ft)  |
|-----------------------|-------------|----------------|
| Living/dining room    | 6.76 x 3.71 | 22'2" x 12'2"  |
| Kitchen               | 3.71 x 2.34 | 12'2" x 7'8"   |
| Main bedroom          | 4.84 x 3.02 | 15'11" x 9'11" |
| Bedroom 2             | 4.63 x 2.90 | 15'3" x 9'6"   |
| Balcony (approx)      | 3.40 x 1.53 | 11'2" x 5'0"   |

These floor plans are illustrative and for marketing purposes only. Maximum measurements are shown with longer dimension quoted first. Dimensions are quoted for the main area of the room only. Built-in wardrobes not included in the overall room dimensions. Furniture shown to illustrate possible room layouts and not included in sale. Designs vary according to plot. All details should be checked at the Sales Office. October 2018.