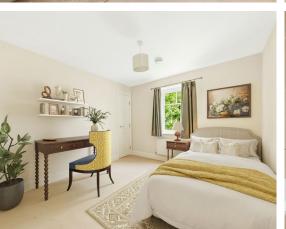

The kitchen in this two bedroom first floor apartment opens to a living/dining room which has double doors and a Juliet balcony. The main bedroom has an en suite shower room and double built-in wardrobes, plus there is a guest bathroom. In turnkey condition after recently been redecorated & recarpeted it is ready for its new owners to move straight in.

## **Key Features:**

- Main bedroom with en suite bathroom
- Second bedroom
- Juliet balcony
- Integrated kitchen appliances including fridge/freezer, oven, slim line dishwasher and microwave
- Close to Clevedon House and facilities

Furniture shown for illustration purposes only and not included in sale.