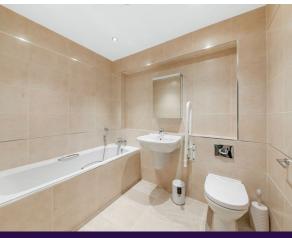

The kitchen in this two bedroom first floor apartment opens to a living/dining room which has double doors and a Juliet balcony. The main bedroom has an en suite shower room and double built-in wardrobes, plus there is a guest bathroom. In turnkey condition after recently been redecorated & recarpeted it is ready for its new owners to move straight in.

## **Key Features:**

- Main bedroom with en suite bathroom
- Second bedroom
- Juliet balcony
- Integrated kitchen appliances including fridge/freezer, oven, slim line dishwasher and microwave
- Close to Clevedon House and facilities