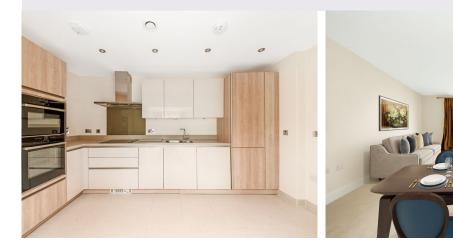

The kitchen in this two bedroom first floor apartment opens to a living/dining room which has double doors and a Juliet balcony. The main bedroom has an en suite shower room and double built-in wardrobes, plus there is a guest bathroom. In turnkey condition after recently been redecorated & recarpeted it is ready for its new owners to move straight in.

## **Key Features:**

- Main bedroom with en suite bathroom
- Second bedroom
- Juliet balcony
- Integrated kitchen appliances including fridge/freezer, oven, slim line dishwasher and microwave
- Close to Clevedon House and facilities