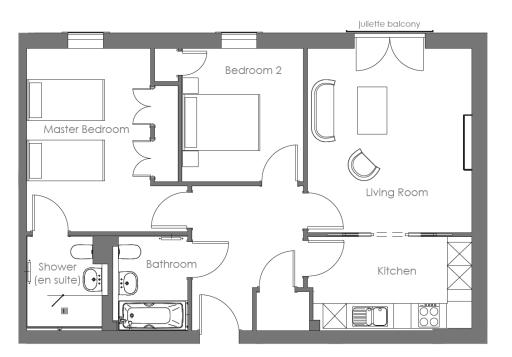

The kitchen in this two bedroom first floor apartment opens to a living/dining room which has double doors and a Juliet balcony. The main bedroom has an en suite shower room and double built-in wardrobes, plus there is a guest bathroom. In turnkey condition after recently been redecorated & recarpeted it is ready for its new owners to move straight in.

01943 498 248 clevedonsales@audleyvillages.co.uk

Audley Clevedon

Ben Rhydding, West Yorkshire LS29 8AQ

www.audleyvillages.co.uk

01943 498 248

| 470 x 420   | 1 - 1 - 1 - 1 - 1 - 1 - 1 - 1 - 1 - 1 - |
|-------------|-----------------------------------------|
| 4.70 × 4.20 | 15'5" × 13'9"                           |
| 4.05 x 2.40 | 13'3" x 7'10"                           |
| 4.68 x 3.17 | 15'4" x 10'5"                           |
| 3.40 x 3.10 | 11'2" x 10'2"                           |
|             | 4.68 x 3.17                             |

Built in wardrobes in bedrooms have not been included in the overall dimensions. Maximum measurements shown.

Furniture shown to illustrate possible room layouts and not included in sale.

Audley Clevedon