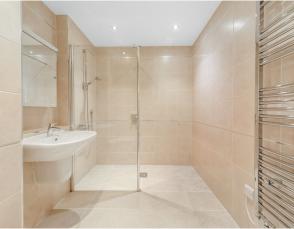

The kitchen in this two bedroom first floor apartment opens to a living/dining room which has double doors and a Juliet balcony. The main bedroom has an en suite shower room and double built-in wardrobes, plus there is a guest bathroom. In turnkey condition after recently been redecorated & recarpeted it is ready for its new owners to move straight in.

## **Key Features:**

- Main bedroom with en suite bathroom
- Second bedroom
- Juliet balcony
- Integrated kitchen appliances including fridge/freezer, oven, slim line dishwasher and microwave
- Close to Clevedon House and facilities