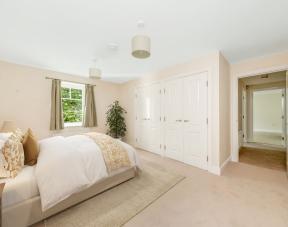

The kitchen in this two bedroom first floor apartment opens to a living/dining room which has double doors and a Juliet balcony. The main bedroom has an en suite shower room and double built-in wardrobes, plus there is a guest bathroom. In turnkey condition after recently been redecorated & recarpeted it is ready for its new owners to move straight in.

## **Key Features:**

- Main bedroom with en suite bathroom
- Second bedroom
- Juliet balcony
- Integrated kitchen appliances including fridge/freezer, oven, slim line dishwasher and microwave
- Close to Clevedon House and facilities

Furniture shown for illustration purposes only and not included in sale.