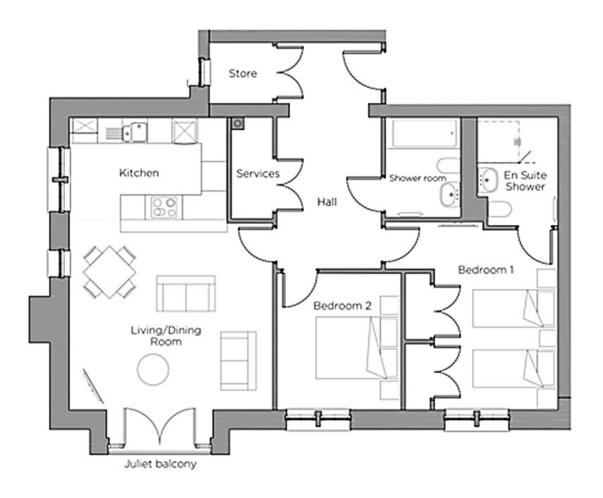

01494 876 173 chalfontsales@audleyvillages.co.uk

| Internal Measurements | Metric (m)  | Imperial (ft)  |
|-----------------------|-------------|----------------|
| Living room / Kitchen | 7.06 x 4.91 | 23'2" x 16'1"  |
| Main bedroom          | 4.34 × 2.98 | 14'3" × 9'9"   |
| Bedroom 2             | 3.30 x 3.00 | 10'10" × 9'10" |
|                       |             |                |
| Approx sq ft          | 1051        |                |
|                       |             |                |

Built in wardrobes in bedrooms have not been included in the overall dimensions. Maximum measurements shown.

Furniture shown to illustrate possible room layouts and not included in sale.

Audley Chalfont Dene