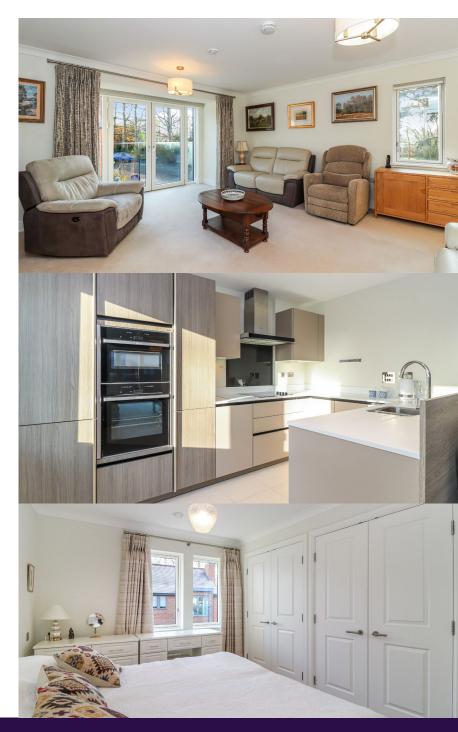

A spacious two-bedroom, first floor apartment with an additional store/office space with window. The property benefits from a large, dual aspect kitchen/lounge which allows sunlight to flood in. The French doors open onto an east facing Juliet balcony. The main bedroom has double wardrobes and an en-suite shower room. Guest bathroom also has a walk-in shower. The apartment has a fully equipped SieMatic kitchen with integrated Neff appliances including Neff fridge/freezer, Neff fan assisted oven, hob, dishwasher and washer/dryer

## **Key Features:**

- Double wardrobes in the master bedroom
- En-suite shower room with Villerov and Bosch sanitaryware
- Guest bathroom with shower
- Large hallway can be utilised as a dining room
- Additional store/study room with window
- Allocated parking space
- Guest Suite for visitor use (subject to costs and availability)