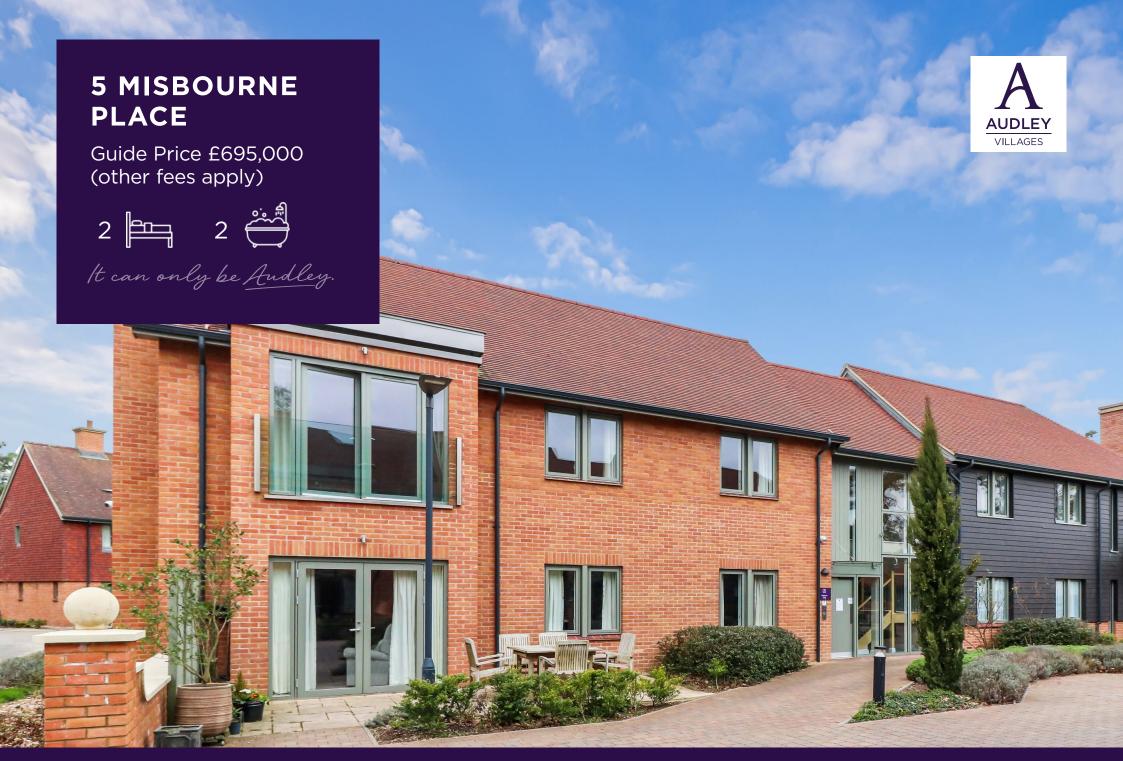

A spacious two-bedroom, first floor apartment with an additional store/office space with window. The property benefits from a large, dual aspect kitchen/lounge which allows sunlight to flood in. The French doors open onto an east facing Juliet balcony. The main bedroom has double wardrobes and an en-suite shower room. Guest bathroom also has a walk-in shower. The apartment has a fully equipped SieMatic kitchen with integrated Neff appliances including Neff fridge/freezer, Neff fan assisted oven, hob, dishwasher and washer/dryer

## **Fees**

Monthly management fee £1,334.69

Annual ground rent: na

Parking: No parking fees apply

Bistro credit: £82.21 Council Tax Band: E

Tenure: Leasehold

Audley owners have our firm undertaking that their monthly management fee will increase only once a year. A deferred management charge also applies to this property, please ask the sales team for more information. Viewing by appointment with the sales office.