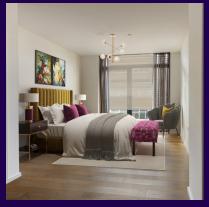

## **Property specifications:**

- Main bedroom with double fitted wardrobe and en suite shower room
- SieMatic kitchen with integrated Miele appliances including dishwasher, fridge/freezer and oven
- Second bathroom