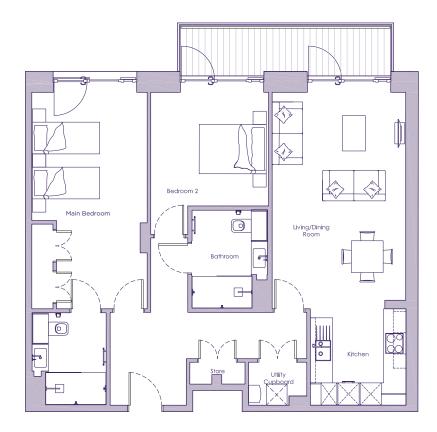

## THE LAYOUT

## Apartment 44, Plot 34. Audley Nightingale Place, 3 Nightingale Lane, Clapham SW4 9AH

| Internal Measurements | Metric (m) | Imperial (ft)  |
|-----------------------|------------|----------------|
| Living/dining room    | 6.1 x 3.8  | 20'0" x 12'6"  |
| Kitchen               | 2.7 x 2.7  | 8'10" x 8'10"  |
| Main bedroom          | 6.1 x 3.3  | 20'0" x 10'10" |
| Bedroom 2             | 3.2 x 3.3  | 10'6" x 10'10" |
| Balcony (approx)      | 1.2 x 6.0  | 3'11" x 19'8"  |

These floor plans are illustrative and for marketing purposes only. Maximum measurements are shown with longer dimension quoted first. Dimensions are quoted for the main area of the room only. Built-in wardrobes not included in the overall room dimensions. Furniture shown to illustrate possible room layouts and not included in sale. Designs vary according to plot. All details should be checked at the Sales Office. October 2018.